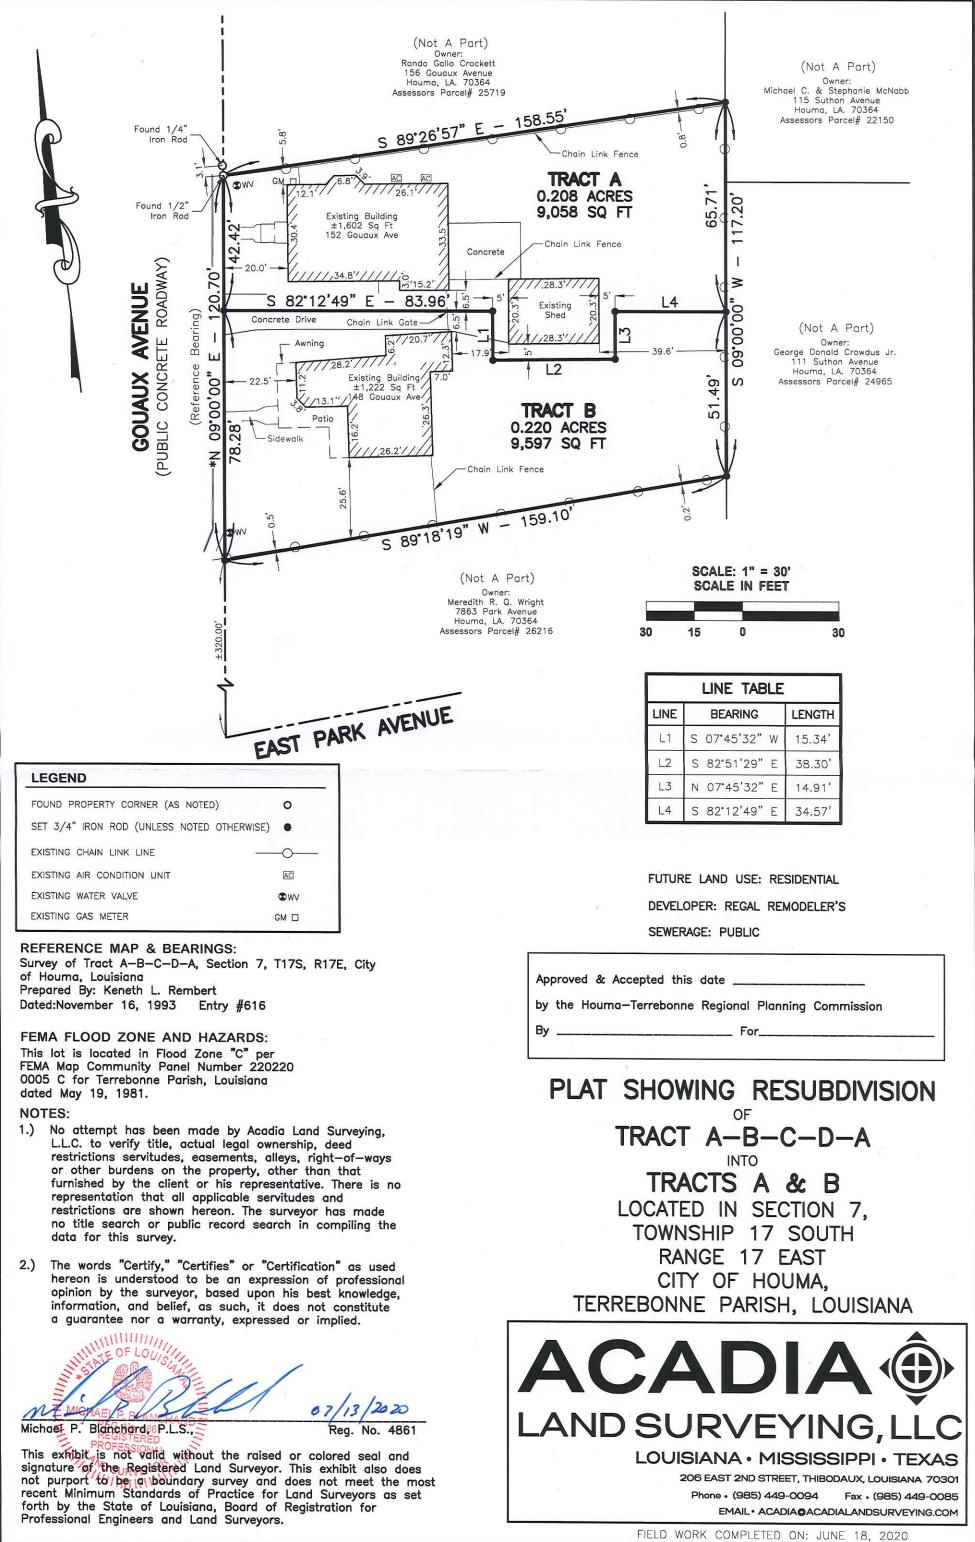

### G. OLD BUSINESS:

1.

1.

2.

- a) Subdivision: Resubdivision of Tract A-B-C-D-A into Tracts A & B, Marvin R. Picou Process D, Minor Subdivision Approval Requested: Location: 152 Gouaux Avenue, Terrebonne Parish, LA Government Districts: Council District 5 / City of Houma Fire District Regal Remodelers, L.L.C. Developer: Surveyor: Acadia Land Surveying, LLC
  - b) Consider Approval of Said Application

- 3. The Chairman called to order the Public Hearing for an application by Regal Remodelers, L.L.C. requesting approval for Process D, Minor Subdivision, for the Resubdivision of Tract A-B-C-D-A into Tracts A & B, Marvin R. Picou.
  - a) Mr. Michael Blanchard, Acadia Land Surveying, LLC, discussed the location and division of property. He stated that in order for the bank to refinance the property, each home had to be on its own lot.
  - b) There was no one from the public present to speak on the matter.
  - c) Mr. Liner moved, seconded by Dr. Cloutier: "THAT the Public Hearing be closed."

- d) Mr. Pulaski discussed the Staff Report and stated Staff recommended conditional approval provided upon the submittal of all utility letters ad placement of dual servitude of passage for both properties to utilize the driveway for parking.
- e) Discussion was held with regard to the parking situation and whether there was room for additional parking on the southwest side.
- f) Mr. Kurtz moved, seconded by Mr. Soudelier: "THAT the HTRPC grant approval of the application for Process D, Minor Subdivision, for the Resubdivision of Tract A-B-C-D-A into Tracts A & B, Marvin R. Picou conditioned upon the submittal of all utility letters and placement of dual servitude of passage for both properties to utilize the driveway for parking."
- g) Discussion was held with regard to a servitude being granted for a building that was not typical and whether the bank was aware of said servitude. Mr. Blanchard indicated the bank is also the construction company and was okay with it.

Dr. Cloutier moved, seconded by Mr. Thibodeaux: "THAT the HTRPC table the application for Process D, Minor Subdivision, for the Resubdivision of Tract A-B-C-D-A into Tracts A & B, Marvin R. Picou until the next regular meeting of September 17, 2020 in order for the owner and surveyor to re-evaluate the matter."