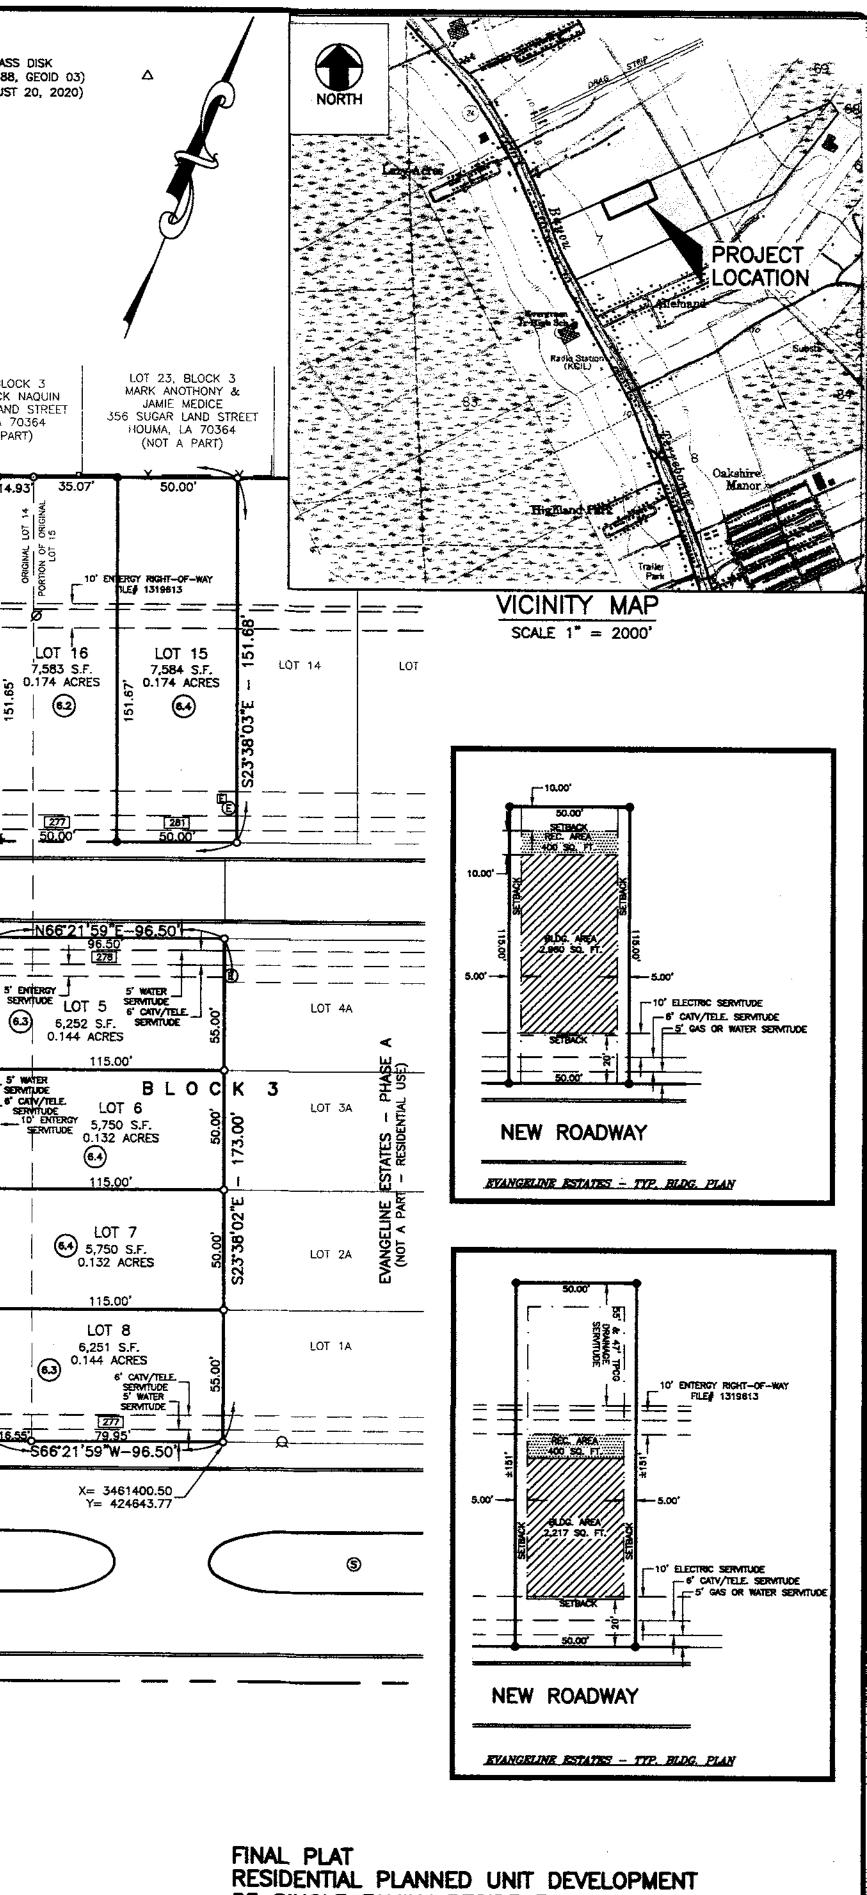

#### . . . . . . . 3.

| a) | Subdivision:          | <u>Evangeline Estates, Phase B</u>            |
|----|-----------------------|-----------------------------------------------|
|    | Approval Requested:   | Process C, Major Subdivision-Final            |
|    | Location:             | Rue des Affaires, Terrebonne Parish, LA       |
|    | Government Districts: | Council District 3 / Bayou Cane Fire District |
|    | Developer:            | Evangeline Business Park, LLC                 |
|    | Engineer:             | David A. Waitz Engineering & Surveying, Inc.  |

b) Consider Approval of Said Application