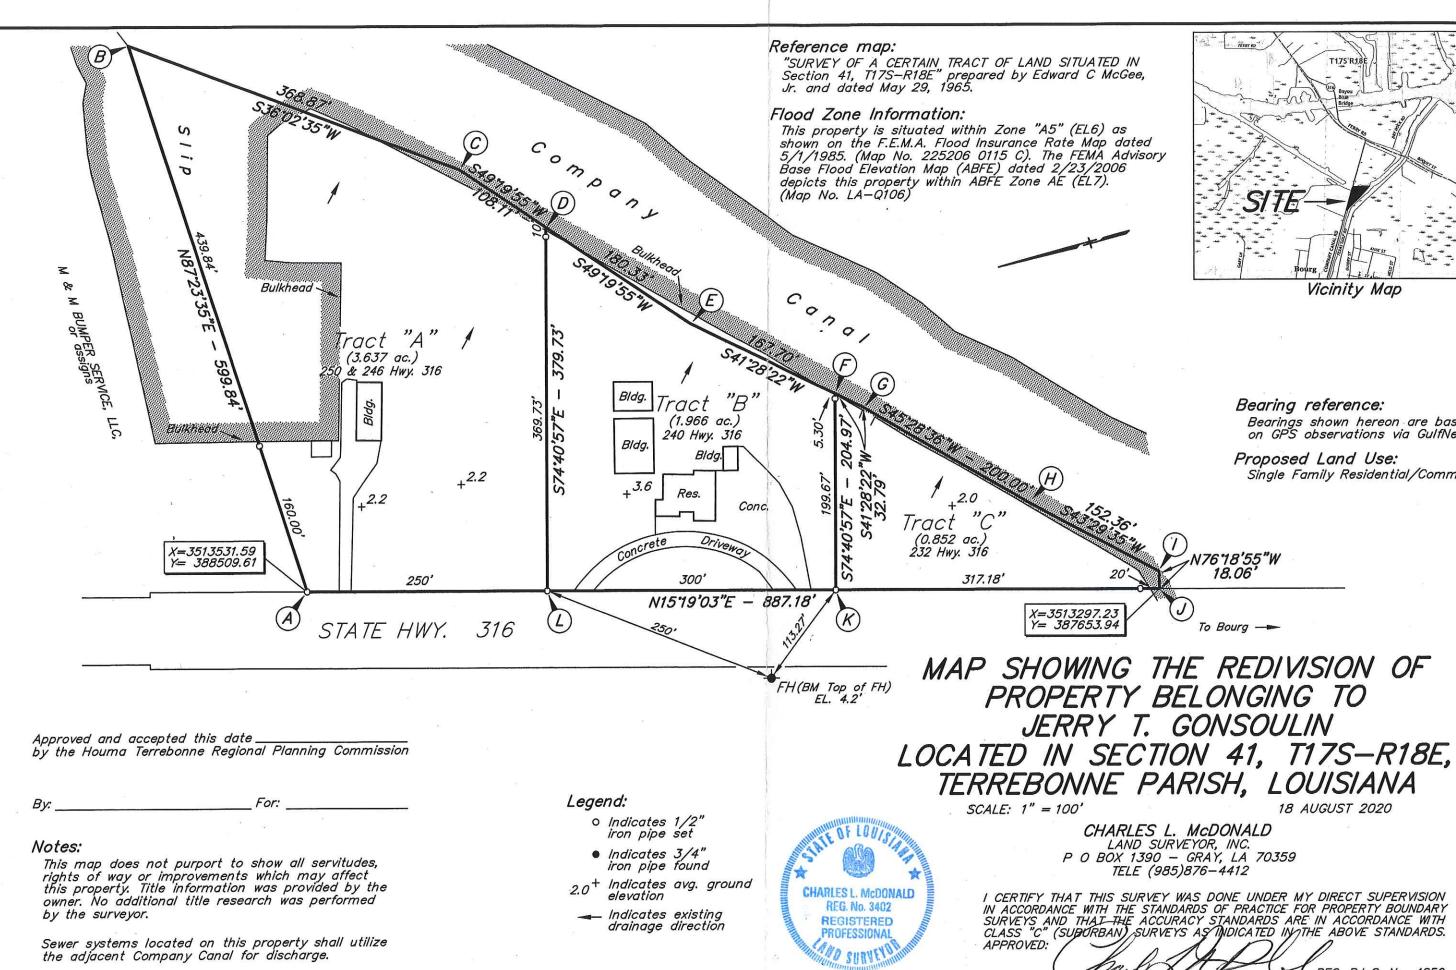

- b) Public Hearing
- Variance from the minimum lot size requirement for Lots B & C c) Variance Request:
- d) Consider Approval of Said Application

| a) | Subdivision:          | Redivision of Property belonging to Jerry T. Gonsoulin (Tracts A, B, & C) |
|----|-----------------------|---------------------------------------------------------------------------|
|    | Approval Requested:   | Process D, Minor Subdivision                                              |
|    | Location:             | 240 Company Canal Road, Bourg, Terrebonne Parish, LA                      |
|    | Government Districts: | Council District 9 / Bourg Fire District                                  |
|    | Developer:            | Jerry T. Gonsoulin                                                        |
|    | Surveyor:             | Charles L. McDonald Land Surveyor, Inc.                                   |
|    |                       |                                                                           |